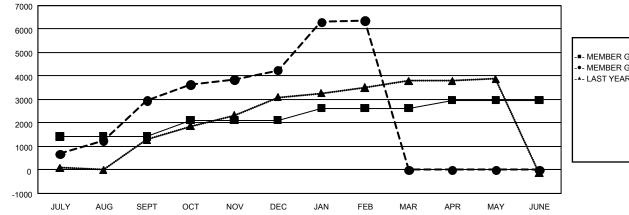

## GMT MONTHLY MEMBERSHIP PROGRESS REPORT

GAT Constitutional Area 5 - China

Results as of: 2/29/2024

REPORT DOES NOT INCLUDE CLUBS IN UNDISTRICTED AREAS.

| Clubs                 |               |           |               | Members               |                           |                         |                                                    |
|-----------------------|---------------|-----------|---------------|-----------------------|---------------------------|-------------------------|----------------------------------------------------|
| RESULTS FOR 2023-2024 |               |           |               | RESULTS FOR 2023-2024 |                           |                         |                                                    |
| QUARTER               | NEW CLUB GOAL | NEW CLUBS | DROPPED CLUBS | QUARTER               | MEMBER GROWTH<br>NET GOAL | MEMBER GROWTH<br>ACTUAL | DROPPED<br>MEMBERS ACTUAL<br>(including transfers) |
| JULY/AUG/SEPT         | 24            | 0         | 2             | JULY/AUG/SEPT         | 1,411                     | 3,496                   | 288                                                |
| OCT/NOV/DEC           | 0             | 10        | 3             | OCT/NOV/DEC           | 707                       | 1,698                   | 282                                                |
| JAN/FEB/MAR           | 15            | 21        | 0             | JAN/FEB/MAR           | 514                       | 2,278                   | 113                                                |
| APR/MAY/JUNE          | 6             | 0         | 0             | APR/MAY/JUNE          | 330                       | 0                       | 0                                                  |

## GOALS AND ACTUAL MEMBERS CUMULATIVE

| MEMBER GRO | OWTH N | ET GOAL |  |
|------------|--------|---------|--|

-•- MEMBER GROWTH ACTUAL

- LAST YEAR MEMBERSHIP ACTUAL

| DROPPED CLUBS: 5 |     | 1,079 CLUBS OF 1,396 ADDED 1 OR<br>MORE NEW MEMBERS | GENDER DISTRIBUTION        |                 |       |
|------------------|-----|-----------------------------------------------------|----------------------------|-----------------|-------|
|                  |     | MORE NEW MEMBERS                                    | MALE                       | 22,845 (61.14%) |       |
|                  |     |                                                     | FEMALE                     | 14,518 (38.86%) |       |
| DROPPED MEMBERS  |     |                                                     |                            |                 |       |
| DECEASED         | 17  | CLICK HERE FOR CUMULATIVE                           | TOTAL FAMILY UNI           | T MEMBERS       | 2,153 |
| CLUB CANCELLED 1 |     | MEMBERSHIP DATA                                     |                            |                 |       |
| OTHER            | 668 |                                                     | FAMILY MEMBERS PAYING HALF |                 | 1,114 |
| TOTAL            | 686 |                                                     |                            |                 |       |