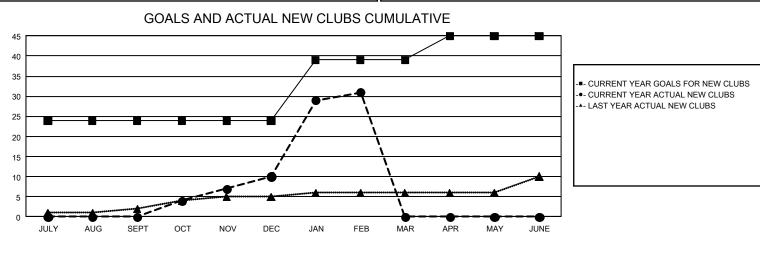

## GMT MONTHLY MEMBERSHIP PROGRESS REPORT

GAT Constitutional Area 5 - China

Results as of: 2/29/2024

REPORT DOES NOT INCLUDE CLUBS IN UNDISTRICTED AREAS.

| Clubs                 |               |           |               | Members               |                           |                         |                                                    |
|-----------------------|---------------|-----------|---------------|-----------------------|---------------------------|-------------------------|----------------------------------------------------|
| RESULTS FOR 2023-2024 |               |           |               | RESULTS FOR 2023-2024 |                           |                         |                                                    |
| QUARTER               | NEW CLUB GOAL | NEW CLUBS | DROPPED CLUBS | QUARTER               | MEMBER GROWTH<br>NET GOAL | MEMBER GROWTH<br>ACTUAL | DROPPED<br>MEMBERS ACTUAL<br>(including transfers) |
| JULY/AUG/SEPT         | 24            | 0         | 2             | JULY/AUG/SEPT         | 1,411                     | 3,496                   | 288                                                |
| OCT/NOV/DEC           | 0             | 10        | 3             | OCT/NOV/DEC           | 707                       | 1,698                   | 282                                                |
| JAN/FEB/MAR           | 15            | 21        | 0             | JAN/FEB/MAR           | 514                       | 2,278                   | 113                                                |
| APR/MAY/JUNE          | 6             | 0         | 0             | APR/MAY/JUNE          | 330                       | 0                       | 0                                                  |